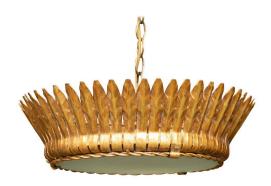

## VINTAGE SPANISH GILT METAL CROWN CHANDELIER WITH FROSTED GLASS AND LEAF MOTIFS

**\$1,750** 

A Spanish vintage crown semi-flush gilt metal chandelier from the mid-20th century with leaf motifs, two bulbs and frosted glass. Crafted in Spain during the midcentury period, this gilt metal chandelier is adorned with leaf motifs all the way around, secured by an elegant twisted gold braiding on the bottom. Two lights sit behind a frosted glass bottom that illuminates without being intrusive. This circa 1950 Spanish chandelier is wired for the US and will make for a wonderful addition to any kitchen, foyer or bedroom.

H 5.5 in. x Dm 16.5 in.

H 13.97 cm x Dm 41.91 cm

**SKU:** A 1604