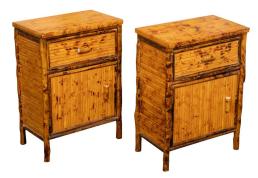

## \$2,850

A vintage pair of English bamboo bedside cabinets from the mid 20th century with doors and rustic appearance. Created in England during the Midcentury period, each of this pair of bedside cabinets features a bamboo over wood structure boasting a lovely patina. Each table showcases a rectangular top sitting above a door flipping down to reveal a small storage space. The lower section presents a regular door opening to a larger compartment. The sides and backs are designed with similar materials. The cabinets are raised on short cylindrical legs. Boasting a nicely weathered patina, this vintage pair of English bamboo bedside cabinets from the mid 20th century will bring a touch of rustic authenticity to any home décor, particularly placed in a bedroom, in a beach house or country home!

Height: 27 in (68.58 cm)

Width: 19.75 in (50.17 cm)

Depth: 12 in (30.48 cm)

SKU: A 4158