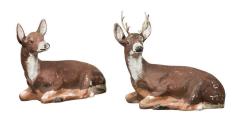

## VINTAGE PAIR OF MIDCENTURY AMERICAN DEER SCULPTURES WITH WEATHERED PATINA

## \$3,650

A pair of American painted concrete deer sculptures from the mid 20th century, with weathered patina. Made in the USA during the midcentury period, this pair of sculptures features a stag and a doe reclining peacefully. Turning their heads to the left and boasting a nicely worn patina, this pair of midcentury deer will make for an excellent addition to any garden!