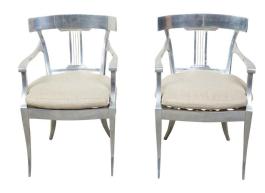

## VINTAGE PAIR OF MID-CENTURY STEEL ARMCHAIRS WITH CUSTOM CUSHION AND SABER LEGS

## \$11,700

A pair of vintage steel armchairs from the mid-20th century, with curving backs, pierced splats and custom cushions. Created during the mid-century period, each of this pair of steel armchairs features an in-curving back adorned with a pierced splat, connected to two slightly serpentine arms with scrolling extremities. Showcasing custom cushions, the chairs are raised on saber legs. Their sleek lines and steel finish will make this pair of midcentury armchairs an excellent decorative option for any living room or bedroom.