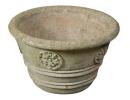

## VINTAGE PAIR OF MID-CENTURY CAST STONE PLANTERS WITH ROSETTE MOTIFS

## \$3,750

A pair of vintage cast stone planters from the mid 20th century, with rosette motifs. We have two pairs available, priced and sold \$3,750 per pair. Created during the Midcentury period, each of this pair of planters features a circular tapering cast stone body adorned with rosette motifs in its upper section and concentric rings in the lower part. Boasting a nicely weathered patina revealing their life outdoors, this pair of cast stone planters circa 1950 will make for an elegant addition to any garden!

Height: 15 in. (38.1 cm)

Diameter: 24 in. (60.96 cm)

**SKU:** A 3836