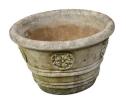

## VINTAGE PAIR OF MID-CENTURY CAST STONE PLANTERS WITH ROSETTE MOTIFS

## \$3,750

A pair of vintage cast stone planters from the mid 20th century, with rosette motifs. We have two pairs available, priced and sold \$3,750 per pair. Created during the Midcentury period, each of this pair of planters features a circular tapering cast stone body adorned with rosette motifs in its upper section and concentric rings in the lower part. Boasting a nicely weathered patina revealing their life outdoors, this pair of cast stone planters circa 1950 will make for an elegant addition to any garden!

Height: 15 in. (38.1 cm)

Diameter: 24 in. (60.96 cm)

**SKU:** A 3836