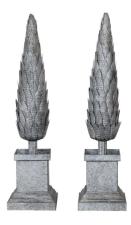

## \$3,750

A pair of French vintage zinc topiaries from the mid 20th century, with stepped bases. Created in France during the midcentury period, each of this pair of zinc sculptures features a perfectly pruned topiary resting in a square base with stepped plinth. Boasting a nice grey patina, this pair of midcentury zinc topiaries will make for a great decorative addition to any patio or garden.

> Height: 24 in. (60.96 cm) Width: 6 in. (15.24 cm) Depth: 6 in. (15.24 cm)

> > **SKU:** A 3478