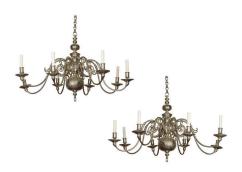

## VINTAGE PAIR OF ENGLISH SILVER PLATED EIGHT-LIGHT CHANDELIERS, CIRCA 1950

## \$12,500

A vintage pair of English silver plated eight-light chandeliers from the mid-20th century, with large scrolling arms. Created in England during the mid-20th century, each of this pair of chandeliers attracts the attention with its silver plated finish and elegant lines. Great pairs are hard to find, this one is a must have! The central baluster-shaped column resting on a sphere, supports eight large scrolling arms with simple bobèches and candle sleeves. Wired for the US, this pair of English light fixtures circa 1950 will make for a great statement in any home.

Height: 23 in. (58.42 cm)

Diameter: 39.5 in. (100.33 cm)

**SKU:** A 1762