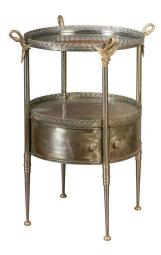

## VINTAGE ITALIAN STEEL AND BRONZE CIRCULAR SIDE TABLE WITH SWAN NECKS AND DOORS

\$5,250

A vintage Italian steel and bronze round top side table from the mid-20th century with two doors, swan necks and wing motifs. Born in Italy during the midcentury period, this steel side table features an exquisite circular top, adorned with petite palmettes and accented with graceful bronze swan necks bowing down to touch winged motifs. The façade presents two doors, while the ensemble is raised on four slender legs, tapering down to rest on petite bun feet. With its delicate decor and lovely finish, this Italian midcentury steel and bronze circular table will bring a touch of relaxed elegance to any home.

H 30 in. x Dm 24.5 in.

H 76.2 cm x Dm 62.23 cm

**SKU:** A 1559