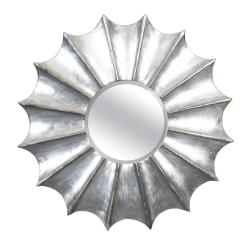

## VINTAGE ITALIAN MIDCENTURY SILVER LEAF SUNBURST MIRROR WITH BEVELED PLATE

## \$4,500

A vintage Italian silver leaf sunburst mirror from the mid 20th century, with radiating effects and beveled mirror plate. Created in Italy during the Midcentury period, this wall mirror captures our attention with its radiating silhouette perfectly complimented by a silver leaf finish. This mesmerizing frame surrounds a circular mirror plate with beveled edges. With its silver finish and sunburst shape, this vintage Italian wall mirror from the mid 20th century will enliven any wall beautifully, perhaps hung above a bergère chair, a chest-of-drawers or a side table.

Height: 40 in (101.6 cm)

Width: 40 in (101.6 cm)

Depth: 1.75 in (4.45 cm)

**SKU:** A 4184