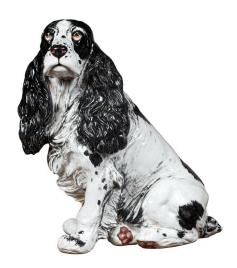

## VINTAGE ITALIAN MIDCENTURY BLACK AND WHITE TERRACOTTA SPANIEL DOG SCULPTURE

\$2,995

An Italian vintage black and white terracotta spaniel dog sculpture from the mid-20th century. We are immediately drawn to the sweetness of this Italian terracotta sculpture depicting a black and white spaniel dog, sitting gracefully on his behind, his weight slightly shifted to his side. Gazing upwards and his long black ears contrasting beautifully against the white color of his coat, he is marked with sparse black spots on his body. With its nice proportions and realistic execution (note the pink pads under his paws), this Italian midcentury terracotta dog sculpture will be an excellent decorative choice for any home.