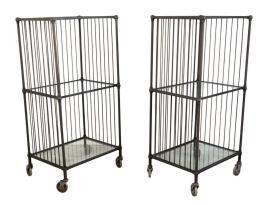

## VINTAGE INDUSTRIAL CARTS WITH GLASS SHELVES AND CASTERS, SOLD INDIVIDUALLY

## \$5,400

Two vintage industrial carts from the 20th century, with glass shelves and casters, priced and sold \$5,400 each. Created during the 20th century, each of this pair of carts captures our attention with their clean lines and industrial look. Each showcasing two glass shelves and resting on casters, these vintage industrial carts will be handsome additions to any home.

Height: 56.5 in. (143.51 cm)

Width: 27.25 in. (69.22 cm)

Depth: 21.25 in. (53.98 cm)

**SKU:** A 3405 & A 3406