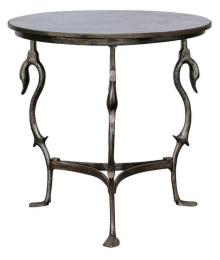

## VINTAGE FRENCH MIDCENTURY STEEL ROUND TABLE WITH SWAN MOTIFS AND MIRRORED TOP

\$4,995

A French vintage steel round center table from the mid-20th century, with new mirrored top, swan motifs and duck feet. This French midcentury table features a circular top presenting a nicely antiqued mirror, delicately supported by three swan heads that are bowing down in a graceful movement. These elegant scrolling legs are resting on duck feet and are connected to one another through slightly concave side stretchers. With its elegant silhouette perfectly contrasted by the modernity of its steel structure, this French center table, circa 1950 will compliment any décor beautifully, from modern to traditional.

H 29.5 in. x Dm 29.75 in.

H 74.93 cm x Dm 75.57 cm

**SKU:** F 9804