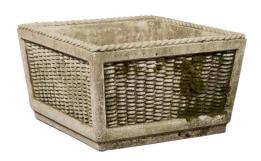

## VINTAGE ENGLISH MIDCENTURY STONE PLANTER WITH TEXTURED FINISH AND AGED PATINA

## \$1,200

A vintage English stone planter from the mid 20th century, with textured finish and moss. Created in England during the midcentury, this stone planter features a square tapering structure topped with twisted motifs and adorned with textured motifs on the sides. Boasting a nicely weathered patina revealing its outdoor life, this English midcentury stone planter will bring a touch of simple authenticity to any garden!

Height: 14.5 in. (36.83 cm)

Width: 24 in. (60.96 cm)

Depth: 24 in. (60.96 cm)

**SKU:** A 3155