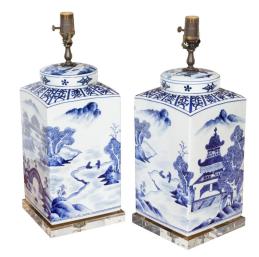

## \$3,750

A pair of Chinese Export blue and white porcelain jars with hand-painted Pagoda landscape scenes and newly mounted as table lamps on lucite bases. Each of this pair of porcelain jars features a blue and white décor showcasing various landscape scenes adorning each side of the square-shaped body. Two pagodas connected to one another through a wall adorn one of the sides, while an anonymous Chinese figure crosses a bridge in the foreground. Another side features a serene landscape with two figures (one of them sitting, the other one standing) conversing with one another. A beautiful pagoda with a large tree and a mountain in the background decorates another side. These Chinese Export jars have been newly made into table lamps that are wired for the US and are ready to be plugged. They have also been mounted on square shaped lucite bases whose transparent quality compliments the blue and white porcelain beautifully. With their skillfully painted décor and lovely colors, this pair of Chinese Export jars made into table lamps will make for a wonderful addition to any home, perhaps displayed atop a pair of demilune tables or a credenza!