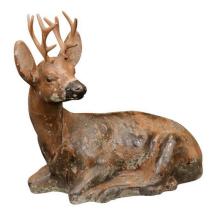

## VINTAGE AMERICAN CONCRETE RECLINING DEER SCULPTURE WITH IRON ANTLERS AND PATINA

## \$3,950

A vintage American concrete deer sculpture with iron antlers and weathered patina. Born during the first half of the 20th century, this deer sculpture charms our eyes with its touching representation. Boasting a nicely worn appearance, the sculpture depicts a reclining stag, his head turned sideways. Adorned with brown and black accents and topped with iron antlers, this American deer sculpture circa 1920-1940 will bring a rustic touch to any home decor, whether placed indoors or outdoors.