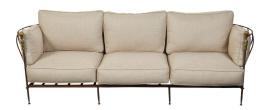

## STEEL AND BRASS MIDCENTURY MICHAEL TAYLOR THREE-SEAT SOFA WITH LINEN UPHOLSTERY

## \$14,000

An iron and brass sofa from the mid 20th century possibly by Michael Taylor, with linen upholstery. Created during the midcentury period, this three-seat sofa features an iron structure with curving arm supports, accented with brass spheres and tassels. Upholstered with a linen fabric, the sofa is raised on thin legs. Its nice proportions and comfortable cushions will make this midcentury iron and brass sofa an excellent addition to any living room! Please check item A 3628 to see a pair of club chairs that would make for a great ensemble.