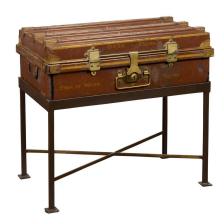

## STAR OF INDIA SHIP'S TRUNK MADE BY NEWTON SHAKESPEARE AND CO. ON CUSTOM BASE

\$3,750

An English tôle "Star of India" ship's trunk from the early 20th century, mounted on a custom base. Boasting a nicely weathered original finish, this Star of India ship's trunk, made by Newton Shakespeare and Co. circa 1900, is fitted with brass hardware.

Mounted on a custom made base with straight legs connected to one another through an X-form cross stretcher, this trunk on base mixes old and new perfectly. A great addition to any living room!

Height: 25.5 in. (64.77 cm)