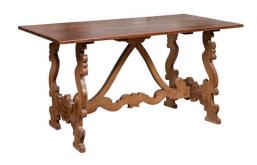

## SPANISH WOODEN BAROQUE STYLE 1860S FRATINO CONSOLE TABLE WITH LYRE SHAPED LEGS

\$6,995

This Spanish Fratino console table from the mid 19th century features a rectangular top with beautiful patina over a baroque style trestle base. Two lyre-shaped legs are connected to one another as well as the table top via a beautifully carved cross stretcher. There is a perfect balance between the simplicity of the top and the rich carving of the base. Placed against a wall in a living room, library, or foyer, this Spanish lyre legs console table would be a great addition, under a gorgeous mirror or painting, with your favorite decorative objects atop.