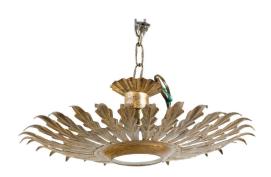

## SPANISH MIDCENTURY GILT METAL CROWN CHANDELIER WITH LEAVES AND FROSTED GLASS

## \$1,500

A vintage Spanish gilt metal single light crown chandelier from the mid 20th century, with leaf motifs, frosted glass and distressed patina. Created in Spain during the midcentury period, this crown chandelier features a circular body adorned with a rhythmic arrangement of gilt metal leaves, surrounding a small frosted glass opening. Showcasing a single bulb on the inside and rewired for the US, this Midcentury Spanish crown chandelier will enliven any space beautifully! The chandelier is 5.5"H without the chain.