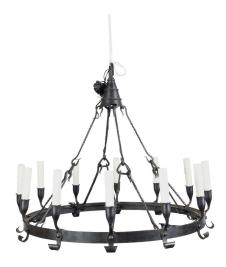

## SPANISH COLONIAL 1900S 12-LIGHT IRON CHANDELIER WITH RING AND DARK PATINA

\$6,550

A Spanish Colonial iron chandelier from the early 20th century, with 12 arms and central ring. Created in the early years of the 20th century, this Spanish Colonial chandelier features an iron ring supporting 12 arms with scrolling accents in the lower section, and each topped with a candle sleeve. Connected to the canopy through profiled links with twisted patterns and wired for the US, this Spanish Colonial 12-light chandelier circa 1900 will bring a simple yet elegance presence to any home.

Height: 27 in. (68.58 cm)

Diameter: 31 in. (78.74 cm)

**SKU:** A 3324