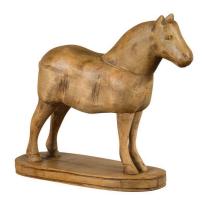

## SMALL ENGLISH TURN OF THE CENTURY CARVED PINE HORSE ON OVAL BASE

## \$998

A small English carved pine horse from the early 20th century on oval base. Carved in England during the early years of the 20th century, this small pine horse charms us with its petite proportions and archaic style. Standing proudly on an oval base, this English pine horse circa 1900 will be a lovely decorative addition to any decor, whether placed in a child's room or country home.

Height: 14 in. (35.56 cm) Width: 13 in. (33.02 cm) Depth: 5.5 in. (13.97 cm)

**SKU:** A 1936