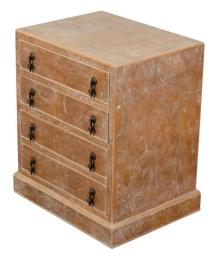

## SMALL ENGLISH BURL WOOD CHEST WITH FOUR DRAWERS AND DISTRESSED FINISH

## \$1,975

A small English burl wood chest with four drawers and distressed finish. Create in England, this small chest features a rectangular top sitting above four drawers each fitted with two ornate pulls. Boasting a nicely weathered appearance and resting on a conforming plinth, this small English burl wood chest will bring a touch of relaxed elegance to any home.

Height: 24 in. (60.96 cm) Width: 19.75 in. (50.17 cm) Depth: 15.25 in. (38.74 cm)

**SKU:** A 3531