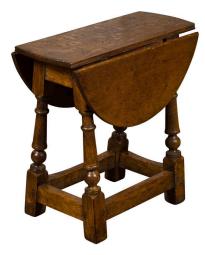

## \$1,995

A small English oak drop-leaf table from the late 19th century, with turned legs and side stretchers. Born in England during the later years of the 19th century, this oak side table features two drop leaves that transform the piece into an oval-top table once open. Raised on four slightly splaying turned legs connected to one another through side stretchers, this small drop-leaf table circa 1880 will bring a touch of British elegance to any home.