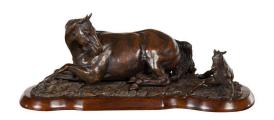

## SIGNED SUZANNE FIEDLER CAST BRONZE SCULPTURE OF A MARE AND HER FOAL DATED 1974

## \$3,750

A cast bronze sculpture signed and dated Suzanne Fiedler 1974, depicting a horse and foal on wooden base. Cast by American artist Suzanne Fiedler in 1974, this bronze sculpture touches us with its heartwarming depiction of a mare and her foal laying on grass. The mother is looking tenderly at her baby in a graceful movement, while the ensemble is raised on a wooden base with beveled edges. A perfect addition to any home, whether placed atop a commode, side table or console table.