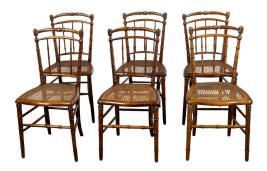

## SET OF SIX ENGLISH 1900S FAUX BAMBOO WALNUT SIDE CHAIRS WITH CANE SEATS

## \$5,400

A set of six English faux bamboo walnut side chairs from the early 20th century, with cane seats. Created in England during the Turn of the Century, each of this set of six side chairs features an arching open back flowing seamlessly into the hind saber legs. Showcasing cane seats and strengthened with side stretchers, this set of six English faux bamboo side chairs will bring a touch of relaxed elegance to any dining room or breakfast area.