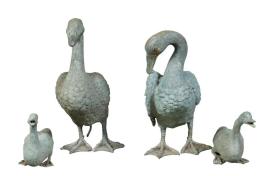

## SET OF FOUR CAST BRONZE SCULPTURES DEPICTING A FAMILY OF DUCKS WITH PATINA

## \$2,995

A set of four French bronze duck sculptures from the mid 20th century, depicting two adults and two babies. Created in France during the midcentury period, this sculpted group charms us with its lovely depiction of a family of ducks made of the two parents flanked by their two little ones. Very lively and showcasing great details in their plumage, the group boasts a nicely weathered patina. A wonderful addition to any garden!