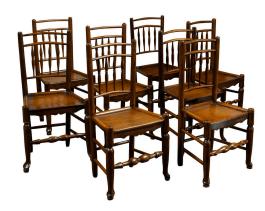

## SET OF EIGHT ENGLISH 1880S OAK DINING ROOM SIDE CHAIRS WITH SPINDLE MOTIFS

## \$8,995

An English set of eight oak dining room side chairs from the late 19th century, with spindle motifs and wooden seats. Created in England during the last quarter of the 19th century, each of this set of eight dining room chairs features a spindle back resting on a wooden seat with recessed panel. The chair is raised on four legs with curving feet in the front and side stretchers. With their charming lines and oak patina, this set of eight English chairs circa 1880 will bring a touch of simple elegance to any dining room or breakfast area.