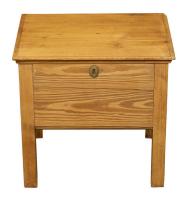

## RUSTIC ENGLISH 1900S PINE BOX ON STRAIGHT LEGS WITH WEATHERED PATINA

## **\$975**

A rustic English pine box on legs from the early 20th century, with brass escutcheon. Created in England during the early years of the 20th century, this pine box features a rectangular hinged lid that lifts up to reveal a convenient storage space. Raised on four straight legs and boasting a nicely weathered patina, this English pine container circa 1900 will bring a touch of authenticity to any home décor.

Height: 18.25 in. (46.36 cm)

Width: 19 in. (48.26 cm)

Depth: 15 in. (38.1 cm)

**SKU:** A 3464