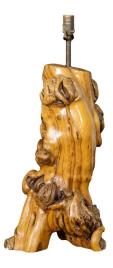

## RUSTIC AMERICAN DRIFTWOOD 1940S BURL TABLE LAMP WITH SINGLE LIGHT

## \$1,500

An American driftwood burl table lamp from the Mid-20th Century with single socket and rustic character. Crafted in the USA during the second quarter of the 20th century, this table lamp charms us with its burl wood structure and great rustic presence. A burl knotted tree stump comes to support a brass shaft and single socket. The lamp is wired for the USA and is ready to be plugged. With its knotted structure and rustic appeal, this American driftwood table lamp from the mid 20th century will bring a touch of authenticity to any home décor, particularly placed in a mountain cabin, country home or beach house.