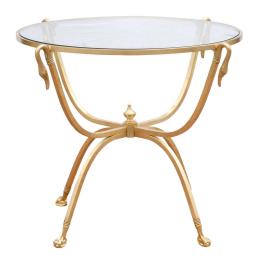

## ITALIAN ROUND BRASS TABLE WITH GLASS TOP AND SWAN MOTIFS, CIRCA 1960

\$2,475

This Italian brass gueridon table from the mid-20th century features a round glass top over an exquisite gilded base. Four elegant swans support the top and gracefully converge towards the centre marked by a circular elongated finial. Curving down, the four legs end their course with claw feet. With its nice proportions of graceful lines, this Italian round brass table, circa 1960 would be a wonderful accent in any home.

HEIGHT: 23 in. (58 cm) DIAMETER: 26 in. (66 cm)

**SKU:** F 7487