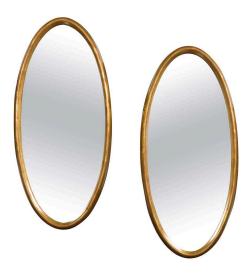

## PAIR OF VINTAGE ITALIAN MIDCENTURY TALL GILTWOOD OVAL MIRRORS WITH CLEAN LINES

\$7,200

A pair of Italian vintage giltwood tall oval mirrors from the mid-20th century. Stylish and simple all in one breath, this pair of oval giltwood mirrors charms us with their clean lines and serene silhouette. Boasting a slight red undertone and each surrounding a clear mirror, this pair of midcentury Italian mirrors will brighten up any space beautifully!