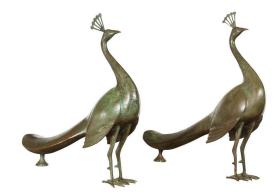

## PAIR OF VINTAGE FRENCH MIDCENTURY METAL PEACOCKS WITH VERDIGRIS PATINA

## \$2,850

A pair of French metal peacocks from the mid-20th century, with verdigris patina. Created in France during the midcentury period, each of this pair of metal sculptures depicts an elegant peacock standing proudly on its two legs. Topped with a corona crest and showcasing a long train resting on a petite base, this pair of midcentury metal peacocks will be excellent decorative additions to any home.