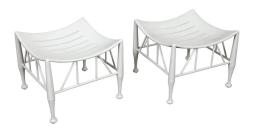

## PAIR OF VINTAGE ENGLISH EGYPTIAN REVIVAL WHITE THEBES STOOLS WITH CURVING SEATS

## \$3,750

A vintage pair of English Egyptian Revival white painted wood Thebes stool from the mid 20th century, with slatted curving seats, tapering legs on bun feet and intricate aprons. This pair of vintage English Egyptian Revival Thebes stools from the mid-20th century offers an alluring blend of ancient aesthetics and contemporary craftsmanship, making them a captivating addition to any interior space. Paying homage to the mystique of Egypt's ancient history, these stools exude an air of exotic sophistication and charm. The stools are crafted from white painted wood, providing a fresh and clean appearance that effortlessly complements a variety of color schemes and decor styles. The bright white hue accentuates the stools' striking design, making them a true focal point in any setting. Each stool showcases a slatted curving seat, its flowing lines offering both visual intrigue and ergonomic support. The curvature of the seats not only pays tribute to ancient Egyptian designs but also ensures a comfortable seating experience for the user. The tapering legs of the stools, resting on elegant bun feet, create a sense of stability and refinement. The aprons' artful patterns captivate the eye and add a layer of depth to the overall design. This vintage pair of English Egyptian Revival white painted wood Thebes stools from the mid-20th century is a mesmerizing fusion of ancient inspiration and modern craftsmanship. The slatted curving seats, tapering legs on bun feet, and interesting aprons come together to create an exquisite seating option that is both comfortable and visually stunning.

Height: 19 in (48.26 cm) Width: 22.25 in (56.52 cm) Depth: 22.25 in (56.52 cm) Seat Height: 15.5 in (39.37 cm)

**SKU:** A 4421

English Accent Antiques 425 Peachtree Hills NE, No. 18 Atlanta, GA 30305 404.351.9433 info@englishaccentantiques.com