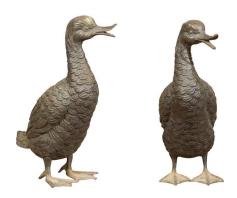

## PAIR OF VINTAGE BRONZE DUCKS STANDING ON THEIR PALMED FEET, CIRCA 1940

\$2,850

A pair of vintage bronze ducks from the mid 20th century, standing on their feet. Created during the second quarter of the 20th century, each of this pair of bronze ducks charms us with its posture and joyous expression. Raised on their palmed feet, they seem to be quacking their hearts out. Placed anywhere in a home, indoors or outdoors, this pair of bronze standing ducks circa 1940 will make for a lovely conversation piece.

Height: 17 in. (43.18 cm) Width: 11 in. (27.94 cm) Depth: 6.5 in. (16.51 cm)

**SKU:** A 1651