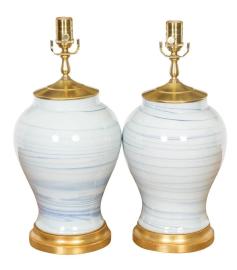

## PAIR OF ASIAN PORCELAIN VASES MADE INTO MODERN TABLE LAMPS, US WIRED

\$2,700

A pair of Asian white porcelain vases with blue lines, newly mounted as table lamps with single sockets and wired for the USA. Created in Asia, each of this pair of porcelain vases features a generous S-curving silhouette perfectly accented by a discreet décor made of blue striated lines. The vases were recently made into table lamps topped with a single brass socket and professionally wired for the US. They are ready to be plugged. The lamps have also been mounted on circular giltwood bases whose golden tones respond to the brass tops beautifully. With its graceful lines and complimenting colors, this pair of Asian porcelain vases made into modern lamps, will bring a touch of peaceful elegance to any home décor, perhaps displayed atop a pair of demi-lune tables, a credenza or a commode.

Height: 18.75 in (47.63 cm)

Diameter: 9 in (22.86 cm)

**SKU:** A 4211