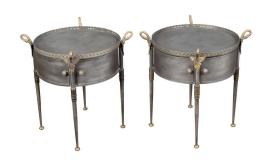

## PAIR OF TROUVAILLES METAL AND BRASS SIDE TABLES WITH SWAN NECKS AND DOORS

\$6,995

A pair of Trouvailles metal and brass round top side tables from the mid-20th century with two doors, swan necks and wing motifs. Created by the American company Trouvailles, each of this pair of metal side tables features an exquisite circular top, adorned with petite palmettes and accented with graceful swan necks bowing down to touch winged motifs. The façade presents two doors, while the ensemble is raised on four slender legs, tapering down to rest on petite bun feet. With their delicate decor and lovely finish, this pair of Trouvailles metal and brass circular tables will bring a touch of relaxed elegance to any home.

Height: 22 in. (55.88 cm)

Diameter: 24 in. (60.96 cm)

**SKU:** A 3345