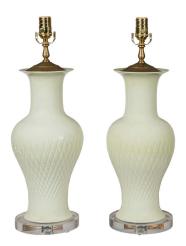

## PAIR OF PORCELAIN 1980S WHITE LAMPS WITH CROSSHATCH MOTIFS AND LUCITE BASES

## \$1,950

A pair of porcelain white table lamps from the late 20th century, with round lucite bases. Created during the second half of the 20th century, each of this pair of porcelain lamps features elegant vase-shaped silhouettes adorned with crosshatched motifs on the belly. Wired for the US, the lamps are mounted on circular lucite bases. With their soft color and sleek lines, this pair of porcelain lamps circa 1970-1990 will make for a great decorative addition to any bedroom or living room, displayed atop nightstand tables or a credenza.