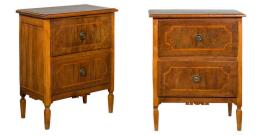

## PAIR OF PETITE ITALIAN WALNUT TWO-DRAWER CHESTS WITH BANDING AND CARVED APRONS

## \$10,800

A pair of petite Italian walnut two-drawer chests with banding, carved aprons and tapered feet. Created in Italy during the first quarter of the 19th century, each of this pair of chests features a rectangular top sitting above two drawers, adorned with geometric banding. Raised on tapered feet with cavetto style accents and showcasing carved motifs on the aprons, this pair of Italian walnut chests circa 1820 will make for great additions to any living room or bedroom.

> Height: 31 in. (78.74 cm) Width: 24.5 in. (62.23 cm) Depth: 14.5 in. (36.83 cm)

> > **SKU:** A 2051