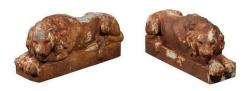

## PAIR OF PETITE FRENCH PATINATED IRON RECLINING LIONS, TURN OF THE CENTURY

## \$1,500

This petite pair of French iron sculptures from the turn of the century (19th to 20th) features two reclining lions, peacefully resting on a rectangular base. A lot of attention has been paid to the details, giving these lions a very lifelike expression. The nicely aged rusty look would make this pair of French lions, circa 1900 a wonderful decorative accent to any room, particularly on each side of a fireplace's hearth.