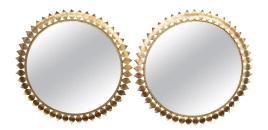

## PAIR OF MIDCENTURY SPANISH GILT METAL ROUND MIRRORS WITH LEAVES AND TWISTED ROPE

## \$3,750

A pair of Spanish vintage gilt metal mirrors from the mid 20th century, with circular frames, twisted ropes and foliage motifs. Created in Spain during the midcentury period, each of this pair of wall mirrors features a circular gilt metal frame adorned with discreet twisted ropes and leaves on the outside. They are wired in the back and are ready to be hung. Showcasing each a clear mirror plate, this pair of vintage Spanish gilt metal wall mirrors circa 1960 will bring a stylish presence to any home, perhaps placed above a pair of demi lune tables, side tables or a credenza!