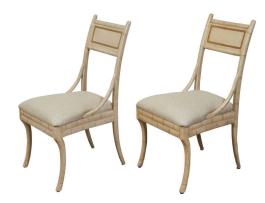

## PAIR OF MIDCENTURY FAUX BAMBOO SIDE CHAIRS WITH SABER LEGS AND NEW UPHOLSTERY

## \$2,850

A pair of faux bamboo side chairs from the mid 20th century with saber legs and new linen upholstery. Created during the midcentury period, each of this pair of side chairs features a simple back with rectangular support, flowing seamlessly into the hind legs. Showcasing a newly upholstered neutral toned seat, each chair rests on saber legs. With their sleek lines and soft colors, this pair of midcentury faux bamboo side chairs will bring a relaxed touch of elegance to any home!