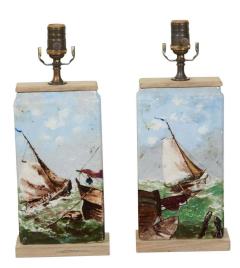

## PAIR OF MIDCENTURY FAIENCE TABLE LAMPS WITH HAND-PAINTED NAVAL DÉCOR

## \$4,500

A pair of faience tables lamps from the mid 20th century, with hand-painted naval décor. Created during the midcentury period, each of this pair of table lamps features a rectangular faience body adorned with a hand-painted naval scene. Resting on wooden bases with natural patina, the tables are wired for the US. They are 17"H to the top of the sockets. A great addition to any home, particularly placed in a beach house!