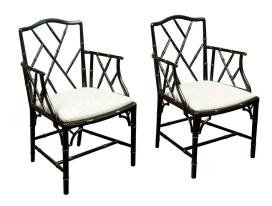

## PAIR OF MIDCENTURY CHINESE CHIPPENDALE STYLE BLACK FAUX BAMBOO ARMCHAIRS

\$2,800

A pair of vintage Chippendale style black faux bamboo armchairs from the mid 20th century, with new upholstery. Made in the USA during the midcentury period, each of this pair of faux bamboo armchairs features a Chinese Chippendale ebonized design perfectly complimented by the neutral tones of its upholstered seat. Resting on straight legs connected to one another through cross stretchers, this pair of midcentury Chinese Chippendale style faux bamboo armchairs will bring a stylish touch to any home décor, particularly placed in a living room or bedroom.

Height: 37.25 in. (94.62 cm)

Width: 23.5 in. (59.69 cm)

Depth: 19 in. (48.26 cm)

Seat Height: 18.5 in. (46.99 cm)

**SKU:** A 3224