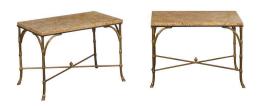

## PAIR OF MIDCENTURY BRONZE LOW SIDE TABLES WITH MARBLE TOPS AND FAUX-BAMBOO BASES

## \$9,875

A pair of vintage European bronze faux-bamboo low side tables from the mid-20th century, with marble tops. Created during the midcentury period, each of this pair of bronze side tables features a rectangular marble top sitting above four faux-bamboo legs connected to one another through an X-form cross stretcher with petite finial. Chic and exotic all at once, this pair of midcentury bronze side tables will be great additions to any living room.