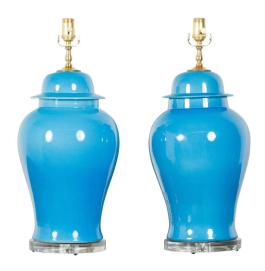

## PAIR OF BLUE PORCELAIN TABLE LAMPS MADE OF VASES ON LUCITE BASES

\$2,250

A pair of blue porcelain table lamps made of vases mounted on lucite bases. Each of this pair of table lamps features a blue porcelain vase topped with domed lids. Showcasing tapering lines, the lamps are mounted on round lucite bases measuring 8" diameter. With their elegant lines and beautiful blue color, this pair of porcelain table lamps will bring a stylish presence to any home, perhaps displayed atop a pair of commodes, side tables or a credenza.

Height: 24.5 in. (62.23 cm)

Diameter: 9.5 in. (24.13 cm)

**SKU:** A 3768