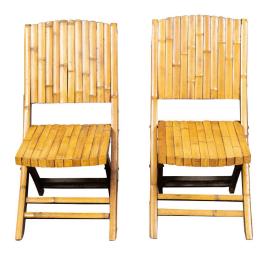

## PAIR OF MIDCENTURY BAMBOO FOLDING CHAIRS WITH SLATTED DESIGN AND LIGHT PATINA

## \$1,450

A pair of bamboo folding chairs from the mid 20th century, with light brown patina. Created during the midcentury period, each of this pair of folding chairs features a slatted bamboo structure perfectly complimented by a light colored patina. Raised on slightly curving legs strengthened with side stretchers, this pair of midcentury bamboo folding chairs will bring a touch of relaxed elegance to any home!