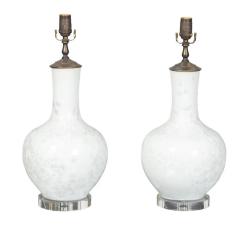

## \$2,250

A pair of Asian white porcelain table lamps with textured effects, custom made circular lucite bases and professional rewiring for the US. Created in Asia,Each of this pair of table lamps features a white porcelain vase with narrow neck and generous belly, adorned with textured effects. The lamps are topped with brass single sockets and have been mounted on round-shaped lucite bases whose translucent quality compliments the vases' white color beautifully. They have been newly and professionally rewired for the US market and are ready to be plugged. The wire comes out of the bases' backs. With their spectacular white color and elegant lines, this pair of Asian white porcelain table lamps will bring a stylish presence to any home, perhaps displayed atop an enfilade or on a pair of bedside tables.