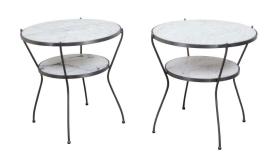

## PAIR OF ITALIAN MIDCENTURY STEEL SIDE TABLES WITH MARBLE TOPS AND SHELVES

## \$11,200

A pair of Italian steel side tables from the mid 20th century, with marble tops and shelves. Created in Italy during the midcentury period, each of this pair of side tables features a circular white veined marble top sitting above a smaller shelf of similar style. Raised on four slightly curving legs with petite feet, this pair of Italian steel side tables will bring a stylish presence to any living room.

Height: 28.5 in. (72.39 cm)

Diameter: 29 in. (73.66 cm)

**SKU:** A 3546