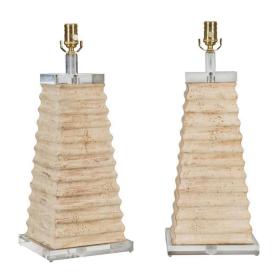

## PAIR OF ITALIAN MIDCENTURY PYRAMIDAL SHAPED FRAGMENT TABLE LAMPS WITH LUCITE

## \$3,500

A pair of Italian vintage wooden fragment pyramid-shaped table lamps from the mid-20th century, with Lucite accents. We have two pairs available, priced and sold \$3,500 per pair. Created in Italy during the midcentury period, each of this pair of wooden fragment lamps features a slender stepped pyramidal shape, resting on and topped with Lucite details. Wired for the US, this pair of midcentury Italian lamps will bring a whimsical touch to any home decor, whether anchoring a credenza, commode or console table.

Height: 23 in. (58.42 cm)

Width: 9 in. (22.86 cm)

Depth: 9 in. (22.86 cm)

**SKU:** A 3348