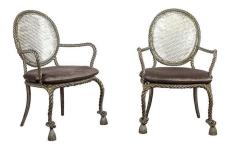

## PAIR OF ITALIAN MIDCENTURY POLISHED STEEL ROPE ARMCHAIRS WITH VELVET CUSHION

## \$7,995

A pair of Italian polished steel rope armchairs from the mid-20th century, with tassel feet and grey velvet cushion. Created in Italy during the midcentury period, each of this pair of steel armchairs features a striking rope design perfectly complimented by a new grey velvet cushion. Resting on elegant tassel feet in the front and saber legs in the back, this pair of Italian polished steel midcentury armchairs will bring a whimsical presence to any bedroom.